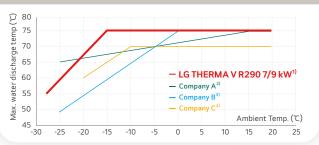

#### Heating Performance in Cold Climate

Stable Heating Performance

(Comparison of Maximum Outlet Water Temperature by Ambient Temperature)

 The unit is currently being developed and is scheduled for launch in September 2024.
Nibe S-2125 (R290) 3) Vaillant arotherm plus (R290) 4) Viessmann Vitocal 250-A & 252-A (R290)