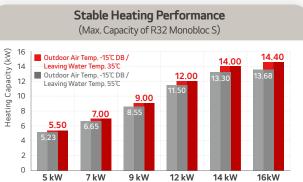

#### Heating Performance in Cold Climate

Stable Heating Performance

(Comparison of Maximum Outlet Water Temperature by Ambient Temperature)

 The unit is currently being developed and is scheduled for launch in September 2024.
Nibe S-2125 (R290) 3) Vaillant arotherm plus (R290) 4) Viessmann Vitocal 250-A & 252-A (R290)