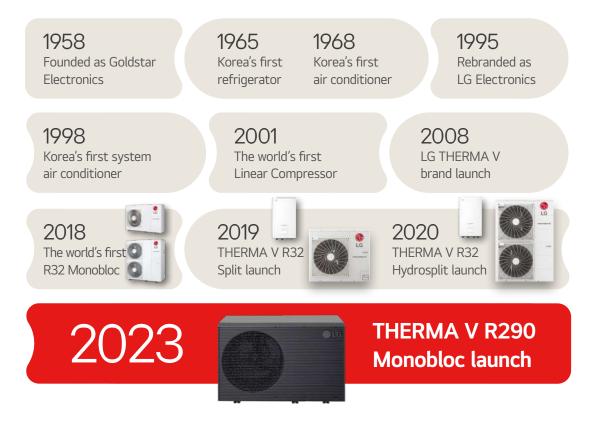

# **3.** Leading in Heat Pump Technology

Expertise in heat pump and its core components.

LG has a rich history in heat pump technology since 1968, spanning both air-to-air and air-to-water systems. As a leader in the field, LG not only offers a variety of heat pump solutions but also develops key components like compressors, enhancing performance and efficiency. With its comprehensive expertise, LG continues to expand its market presence.