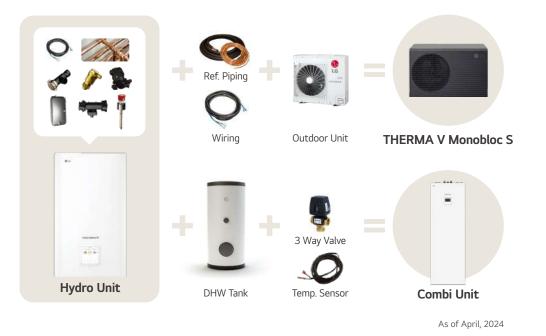

# **1.** Streamline Your Work with Easy Installation

Superb installation efficiency with integrated solutions allows for better time management on hectic days.

THERMA V is equipped with a majority of hydronic components, which not only simplify installation but also allow for efficient use of space.

### Save Your Time and Experience with the Ease of Installation

Easy does it. Because the hydronic component is integrated into the unit, faster and easier installation is possible. Flexible installation options are also available to meet any application.