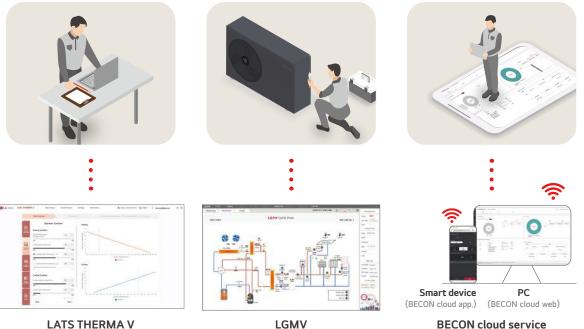

# **5.** Tools to Help You Work Smarter

Empowering engineering tools for care-free installation and service.

LG offers a range of pre-sales and engineering tools customed to your needs. Use LATS THERMA V for product selection and investment cost simulation. The BECON cloud service facilitates remote diagnosis and installation settings, while LGMV is perfect for on-site troubleshooting.

#### Fast and Accurate Installation and Service

Precise product selection with all necessary technical data is at your disposal. Additionally, monitoring product status and fast issue diagnosis are also available.

LATS THERMA V