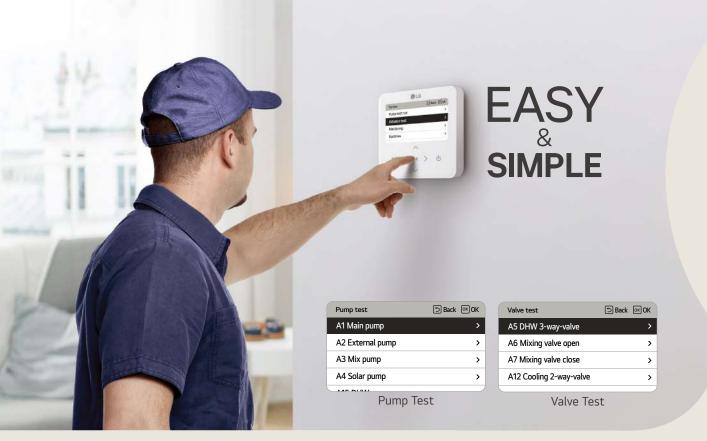

# **6.** Save Your Time with Easy-to-use Controller

Installer-friendly controllers and commissioning functions.

The THERMA V's Standard III controller features convenient functions like pump and valve tests, and sensor monitoring for installers. It also supports multiple European languages<sup>1</sup>, simplifying configuration settings.

### Effortless Heat Pump Setup and Commissioning

Save time during heat pump setup and commissioning with our simple controller, designed for convenience.

1) Supports 18 multilingual languages